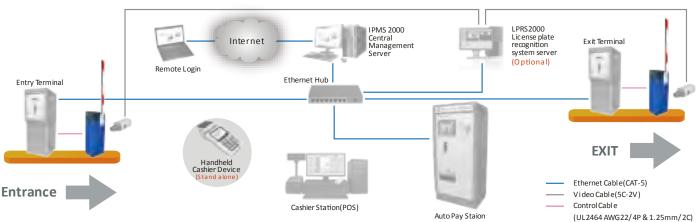

ternal vehicle loop detector (Optional).
- 10 Traffic light interface available.
- ① Wired control (switch signal) / Remote control (418MHz).

### Technical Specification

| Power Supply           | AC110/220V± 10% , 0.8 /1.6A, 50/60Hz |
|------------------------|--------------------------------------|
| Motor                  | 220V/120W Singlephase                |
| Workingtemperature     | -40° ~ +55°C                         |
| Weight                 | 60Kg                                 |
| Gate arm length        | 3 M (Max. 4M)                        |
| Gate opening time      | 3 seconds                            |
| Dimensions (W x D x H) | 35 x40 x107 cm                       |

<sup>\*</sup>specifications are subject to change without notice.

#### System and wiring diagram



#### Machine Core