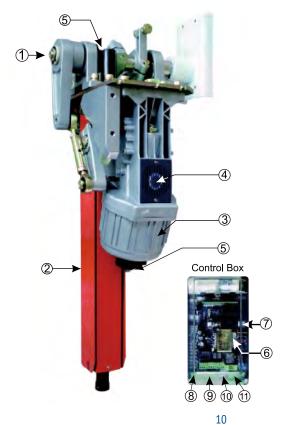

## Functions and features:

- (1) Manual release.
- ② Machine core adopting compression spring, effectively avoids accidents caused by spring breaking.
- 3 Die-casting aluminum alloy motor, precise operation and good at thermal radiation.
- (4) Motor with cooling fan to ensure overheat-protection.
- (5) Double safety limit switches (photo-electricity limit switch/motor memory sensor)
- 6 Reversing on obstacle.
- (7) Auto-closing.
- Support infrared photocell for anti-bumping function (Optional).
- (9) Support external or internal vehicle loop detector (Optional).
- 10 Traffic light interface available.
- ① Wired control (switch signal) / Remote control (418MHz).

#### Machine Core