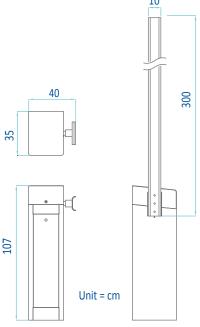

### Technical Specification

| Power Supply           | AC110/220V± 10% , 0.8 /1.6A, 50/60Hz |
|------------------------|--------------------------------------|
| Motor                  | 220V/120W Singlephase                |
| Workingtemperature     | -40° ~ +55°C                         |
| Weight                 | 60Kg                                 |
| Gate arm length        | 3 M (Max. 4M)                        |
| Gate opening time      | 3 seconds                            |
| Dimensions (W x D x H) | 35 x40 x107 cm                       |