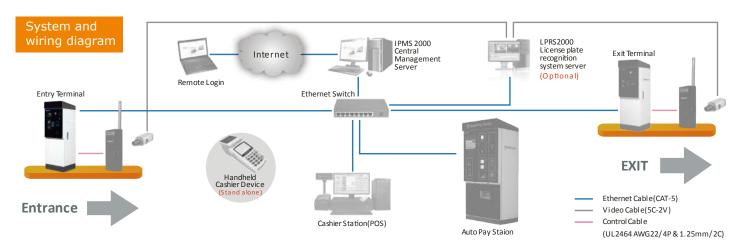

# **CENT 219P**

CENT219P is an Entry Terminal used in CPS2000 parking system. It adopts Chipcoins (Mifare® IC inside) as parking tickets and provides a fast and easy entrance control of a parking facility. In case of network disconnection, CENT219P can still be operated under stand-alone mode; off-line data will be saved and then sent back to Central Management Server after network reconnected.