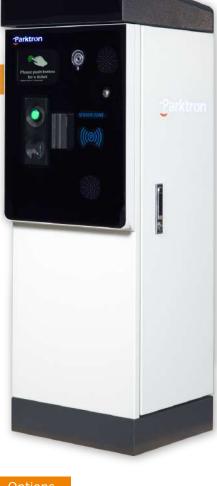

# **CENT 219P**

CENT219P is an Entry Terminal used in CPS2000 parking system. It adopts Chipcoins (Mifare® IC inside) as parking tickets and provides a fast and easy entrance control of a parking facility. In case of network disconnection, CENT219P can still be operated under stand-alone mode; off-line data will be saved and then sent back to Central Management Server after network reconnected.

7" color display and a multimedia speaker provide CENT219P a user friendly interface. While a presence of a car is detected at an Entry Terminal, a display and a vocal message will both prompt the driver to push a ticket button for a Chipcoin. The ticket number, entry time, terminal ID and site ID are all written into the Mifare® IC in the Chipcoin. After the Chipcoin is taken by the driver, the gate will be opened for entering.

## Standard specs

- Motorized Chipcoin reader/writer/ dispenser/collector:
- Contactless read/write mechanism.
- Ticket capacity: 550 Chipcoins
- Embedded Linux system control board.
- Isolated digital I/O control card.
- 7" color TFT-LCD display.
- Multimedia speaker.
- Sub-intercom device.
- Cabinet:
- 2.0mm thickness heavy duty hot-rolled steel.
- Polyester powder coating.
- Ventilation system coordinated by thermostat.
- Internal service illumination. Energy saving design, activate only when cabinet door(s) open.
- Alarm monitoring and control: