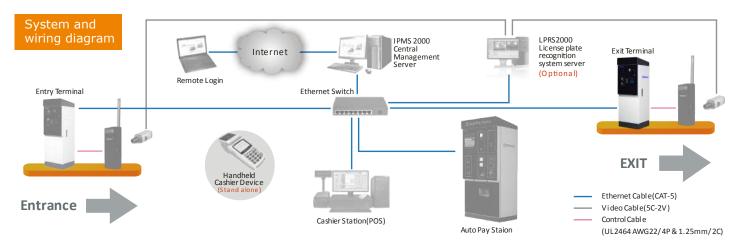

## **CEXT 219P**

CEXT219P is an Exit Terminal used in CPS2000 parking system. It adopts Chipcoins (Mifare® IC inside) as parking tickets and provides a fast and easy exit control of a parking facility. In case of network disconnection, CEXT219P can still be operated under stand-alone mode; off-line data will be saved and then sent back to Central Management Server after network reconnected.