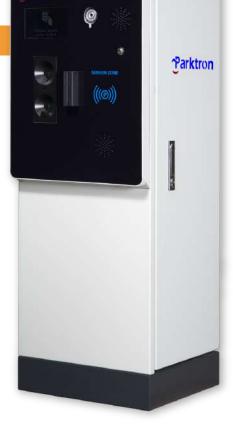

## **CEXT 219P**

CEXT219P is an Exit Terminal used in CPS2000 parking system. It adopts Chipcoins (Mifare® IC inside) as parking tickets and provides a fast and easy exit control of a parking facility. In case of network disconnection, CEXT219P can still be operated under stand-alone mode; off-line data will be saved and then sent back to Central Management Server after network reconnected.

7" color display and a multimedia speaker provide the CEXT219P a user friendly interface. While a presence of a car is detected at the Exit Terminal, a display and a vocal message will both prompt the driver to insert a Chipcoin for exit verification. The terminal will open the barrier gate and recycle the Chipcoin if it is valid for exiting. In case of parking fee not paid or grace time exceeded, the Chipcoin is then rejected to the

Chipcoin reject slot and the driver is prompted to retrieve the Chipcoin back, and make payment at an Auto Pay or a Cashier Station.

- Chipcoin reader/writer and collector.
- Contactless read/write mechanism.
- Embedded Linux system control board.
- Isolated digital I/O control board.
- 7" color TFT-LCD display.
- Multimedia speaker.
- Two way intercom.
- Cabinet:
  - 2.0mm thickness heavy duty hot-rolled steel.
  - Polyester powder coating.
  - Ventilation system coordinated by thermostat.
  - Internal service illumination. Energy saving design, activate only when cabinet door(s) open.