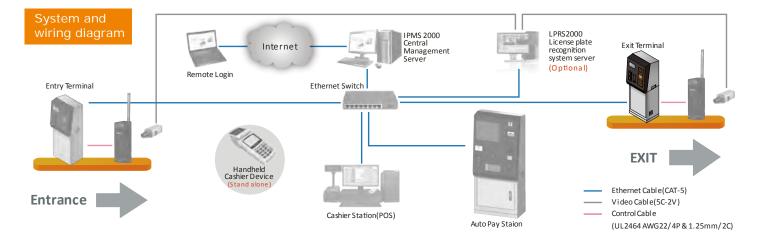

## **CEXT 219C**

CEXT219C is an Exit Terminal used in CPS2000 parking system. It adopts Chipcoins (Mifare® IC inside) as parking tickets and provides a fast and easy exit control of a parking facility. In case of network disconnection, CEXT219C can still be operated under stand-alone mode; off-line data will be saved and then sent back to Central Management Server after network reconnected.