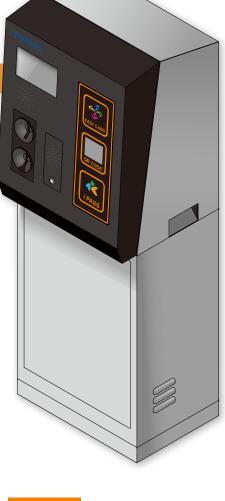

## **CEXT 219C**

CEXT219C is an Exit Terminal used in CPS2000 parking system. It adopts Chipcoins (Mifare® IC inside) as parking tickets and provides a fast and easy exit control of a parking facility. In case of network disconnection, CEXT219C can still be operated under stand-alone mode; off-line data will be saved and then sent back to Central Management Server after network reconnected.

7" color display and a multimedia speaker provide the CEXT219C a user friendly interface. While a presence of a car is detected at the Exit Terminal, a display and a vocal message will both prompt the driver to insert a Chipcoin for exit verification. The terminal will open the barrier gate and recycle the Chipcoin if it is valid for exiting. In case of parking fee not paid or grace time exceeded, the Chipcoin is then rejected to the Chipcoin reject slot and the driver is prompted to retrieve the Chipcoin back, and make payment at an Auto Pay or a Cashier Station.

## Standard specs

- Chipcoin reader/writer and collector.
- Contactless read/write mechanism.
- Embedded Linux system control board.
- Isolated digital I/O control board.
- 7" color TFT-LCD display.
- Multimedia speaker.
- Two way intercom.
- Cabinet:
  - 2.0mm thickness heavy duty hot-rolled steel.
  - Polyester powder coating.
  - Ventilation system coordinated by thermostat.
  - Internal service illumination. Energy saving design, activate only when cabinet door(s) open.