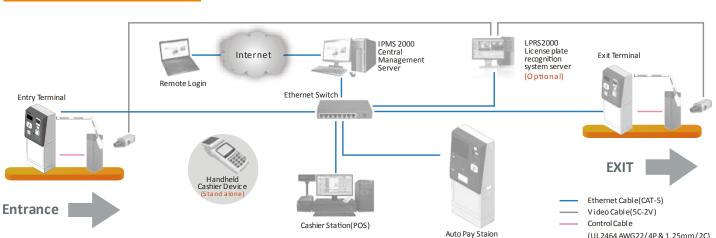

door(s) open.
- Alarm monitoring and control:
- Real time alarm monitoring and alert to the Central Management Server.
- Alarm types: cabinet intrusion/collision, ticket low/empty, device/communication errors ...etc.
- Back-out and stolen tickets information are sent to Central Management Server as blacklist
- Working Temperature : -10 ~50°C.
- Electrical : 100/220VAC, 0.8/0.4A, 50/60Hz.
- Power: 60W.

- 7" color TFT-LCD display.
- Mifare® card reader (wall mount type) for season card (subscriber) system.
- Secondary card dispenser for a dual card dispensing system of a total of 700 tickets capacity.
- SUS430 stainless steel cabinet base to extend service life.
- Customized cabinet material and color.

\* specifications are subject to change without notice.

## System and wiring diagram