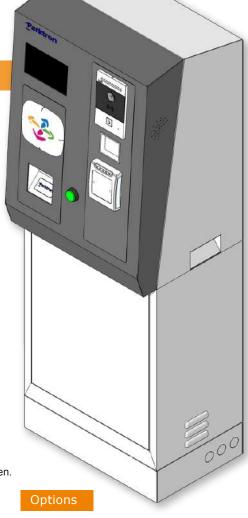

## **Entry Terminal**

## **IENT 219C**

IENT219C is an Entry Terminal used in IPS2000 parking system. It supports Mifare® IC card as parking tickets and provides a fast and easy entrance control of a parking facility. In case of network disconnection, IENT219C can still be operated under stand-alone mode; off-line data will be saved and then sent back to Central Management Server after network reconnected.

A mono- color LCM text display and a multimedia speaker provide IENT219C a user friendly interface. While a presence of a car is detected at an Entry Terminal, a display and a vocal message will both prompt the driver to push a ticket button for a ticket of Mifare® IC card. The ticket number, entry time, terminal ID and site ID are all written into the Mifare® IC in the card ticket. After the card ticket is taken by the driver, the gate will be opened for entering.